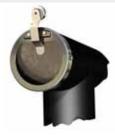

## Tigex 150 Serranda di registro tiraggio Draught stabilisers

Régulateurs de tirage

Ideale per mantenere sempre un tiraggio ottimale in canna fumaria. **Fino 100 kW** 

Ensures a constant draught in the flue at all times. **Up to 100 kW** 

Idéal pour maintenir toujours un tirage optimal dans le conduit de cheminée. **Jusqu'à 100 kW** 

# Tigex 150

ACCESSORI AC

ACCESSORIES

TIGEX 150

#### CARATTERISTICHE :

Il regolatore di tiraggio Tigex 150 è prodotto secondo i più alti standard di qualità (DIN 4795). L'ingegnosa forma di tenuta gas impedisce ai fumi di scarico di fuoriuscire. La precisione nel mantenere condizioni di tiraggio ottimali all'interno della camera di combustione contribuirà a migliorare l'efficienza della caldaia.

#### FEATURES :

Tigex 150 draught stabiliser, is manufactured to the highest quality standards (DIN 4795). The ingenious gas-tight design prevents exhaust fumes from leaking. The accuracy in maintaining draught conditions in the heat exchanger will help to improve boiler efficiency.

#### **CARACTÉRISTIQUES :**

Le régulateur du tirage TIGEX 150 est produit suivant les normes (DIN 4795). Son étanchéité empêche aux fumées de sortir. Il est capable de conserver des conditions de tirage très important à l'intérieur de la chambre de combustion ,améliorant les performances de la chaudière.