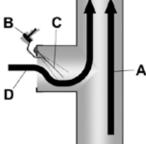

#### CARATTERISTICHE :

Il regolatore di tiraggio Tigex 150 è prodotto secondo i più alti standard di qualità (DIN 4795). L'ingegnosa forma di tenuta gas impedisce ai fumi di scarico di fuoriuscire. La precisione nel mantenere condizioni di tiraggio ottimali all'interno della camera di combustione contribuirà a migliorare l'efficienza della caldaia.

#### FEATURES :

Tigex 150 draught stabiliser, is manufactured to the highest quality standards (DIN 4795). The ingenious gas-tight design prevents exhaust fumes from leaking. The accuracy in maintaining draught conditions in the heat exchanger will help to improve boiler efficiency.

#### **CARACTÉRISTIQUES :**

Le régulateur du tirage TIGEX 150 est produit suivant les normes (DIN 4795). Son étanchéité empêche aux fumées de sortir. Il est capable de conserver des conditions de tirage très important à l'intérieur de la chambre de combustion ,améliorant les performances de la chaudière.

D Air provenant de la salle où la chaudière est placée

PLACEMENT

PLACEMENT

POSIZIONAMENTO

A Gas di scarico

17.07

**FIGEX 201**