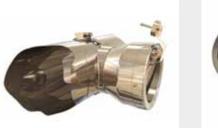

Vantaggi del nuovo Tigex 150:

- Stabilizzatore di tiraggio di altissima qualità con parti sensibili prodotte in acciaio armonico, che aiuta a tenere sempre la sua forma;
- Funzionamento silenzioso grazie alla porta intelligente e guarnizione-porta appositamente studiata;
- Molto resistente e di gradevole estetica;
- Realizzato in acciaio inox per resistere a sostanze chimiche corrosive (come l'acido solforico) causate dalla condensazione;
- Cerniera progettata autopulente per garantire il corretto funzionamento a lungo termine;
- A tenuta di gas grazie al design della porta con cerniera presente sul lato interno;
- Precisione accurata nel mantenere la regolazione di progetto.

Advantages of the new Tigex 150:

- Very high quality draught stabiliser with sensitive parts manufactured in spring steel, which helps it to always hold its form
- Very quiet in operation thanks to the smart door and door-seal design
- Very durable and nice looking
- Manufactured in stainless steel to withstand corrosive chemicals (such as sulphuric acid) brought on by condensation
- Self-cleaning hinge design to maintain long-term function
- Gas tight thanks to the door design with hinge on inside of door
- Very accurate in draught regulation.

Avantages du nouveau TIGEX 150 :

- Stabilisation du tirage de très grande qualité avec des parties sensibles conçues en acier spécial, permettant ainsi de conserver toujours sa forme.
- Fonctionnement silencieux grâce à sa porte spéciale et son joint soigneusement étudié .
  Très résistant et très esthétique .
- Réalisé en acier inox pour résister aux corrosions chimiques (ex. Acide sulfurique) causés surtout par la condensation.
- Charnière auto nettoyante a fin de garantir son fonctionnement pour une longue durée.
- Étanchéité au gaz grâce au design de la porte avec une fermeture sur le côté intérieur .
- Étude soignée dans les détails du projet .