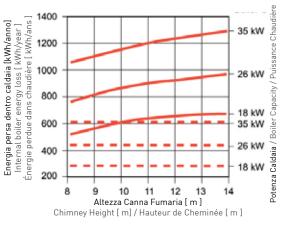

Risparmio energetico con il Regolatore di Tiraggio Energy savings with a Draught Stabiliser

ACCESSOIRES

With Draught Stabiliser / Avec Régulateurs de Tirage Senza Regolatore di Tiraggio Without Draught Stabiliser / Régulateurs de Tirage