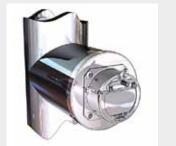

#### CARATTERISTICHE :

Il regolatore di tiraggio Tigex 150 è prodotto secondo i più alti standard di qualità (DIN 4795). L'ingegnosa forma di tenuta gas impedisce ai fumi di scarico di fuoriuscire. La precisione nel mantenere condizioni di tiraggio ottimali all'interno della camera di combustione contribuirà a migliorare l'efficienza della caldaia.

#### FEATURES :

Tigex 150 draught stabiliser, is manufactured to the highest quality standards (DIN 4795). The ingenious gas-tight design prevents exhaust fumes from leaking. The accuracy in maintaining draught conditions in the heat exchanger will help to improve boiler efficiency.

#### **CARACTÉRISTIQUES :**

Le régulateur du tirage TIGEX 150 est produit suivant les normes (DIN 4795). Son étanchéité empêche aux fumées de sortir. Il est capable de conserver des conditions de tirage très important à l'intérieur de la chambre de combustion ,améliorant les performances de la chaudière.